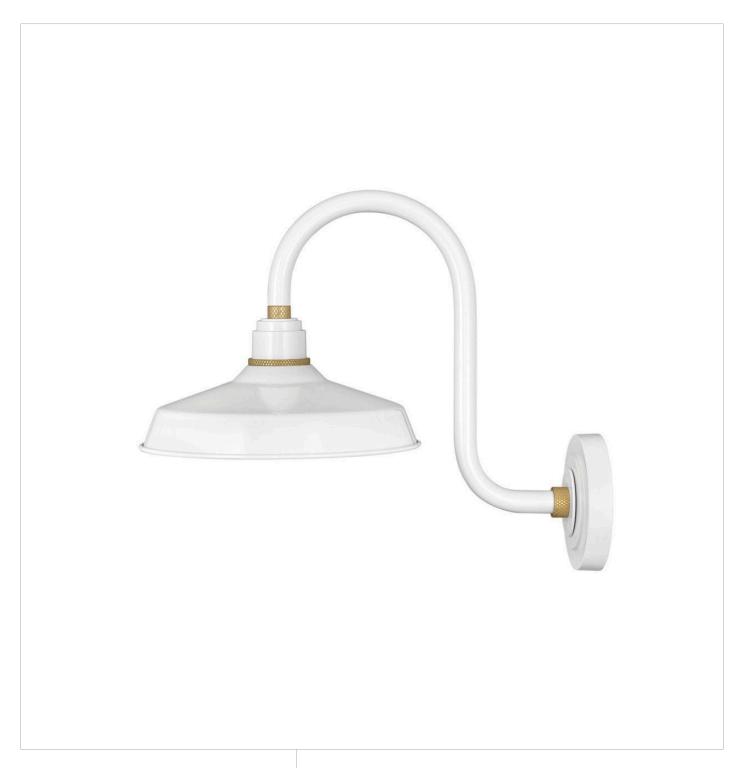

## FOUNDRY CLASSIC

SMALL TALL GOOSENECK BARN LIGHT

## 10362GW

Decidedly industrious, Foundry is reinventing purposeful lighting. Focused and direct, the sturdy aluminum shade features knurled brass details to offset the Gloss White, Museum Bronze or Textured Black finish while casting a uniform light. The simple, understated form plants a vintage aesthetic for both inside and outside spaces while offering mix and match options that customize the look.

FINISH: Gloss White

WIDTH: 12" HEIGHT: 17"

LIGHT SOURCE: Socket WATTAGE: 1-100w Med.

**HINKLEY** 33000 Pin Oak Parkway Avon Lake, OH 44012 **PHONE: (440) 653-5500** Toll Free: 1 (800) 446-5539 hinkley.com